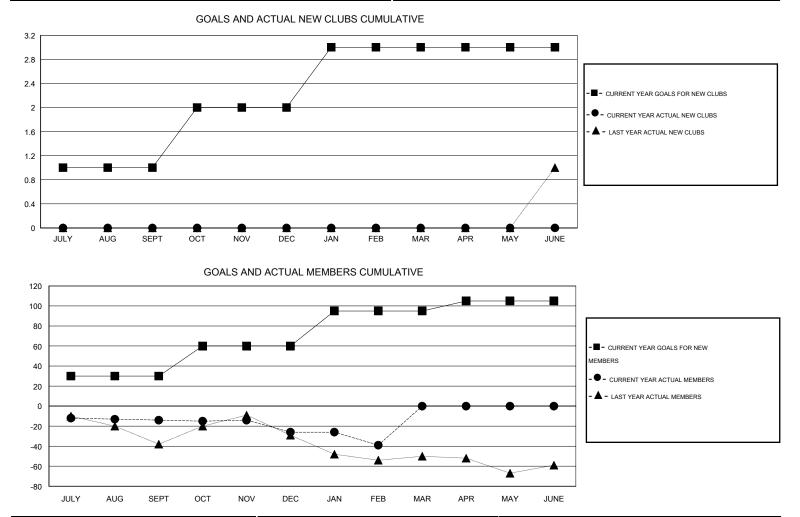

## LOCATION MARYLAND

GMT CA 1

| Clubs                 |                  |           |                  |                  | Members               |                    |                                     |                    |                  |
|-----------------------|------------------|-----------|------------------|------------------|-----------------------|--------------------|-------------------------------------|--------------------|------------------|
| RESULTS FOR 2015-2016 |                  |           |                  |                  | RESULTS FOR 2015-2016 |                    |                                     |                    |                  |
| QUARTER               | NEW CLUB<br>GOAL | NEW CLUBS | DROPPED<br>CLUBS | NET<br>GAIN/LOSS | QUARTER               | NEW MEMBER<br>GOAL | CHARTER AND<br>NEW MEMBERS<br>ADDED | DROPPED<br>MEMBERS | NET<br>GAIN/LOSS |
| JULY/AUG/SEPT         | 1                | 0         | 0                | 0                | JULY/AUG/SEPT         | 30                 | 42                                  | 56                 | -14              |
| OCT/NOV/DEC           | 1                | 0         | 0                | 0                | OCT/NOV/DEC           | 30                 | 43                                  | 55                 | -12              |
| JAN/FEB/MAR           | 1                | 0         | 0                | 0                | JAN/FEB/MAR           | 35                 | 22                                  | 35                 | -13              |
| APR/MAY/JUNE          | 0                | 0         | 0                | 0                | APR/MAY/JUNE          | 10                 | 0                                   | 0                  | 0                |